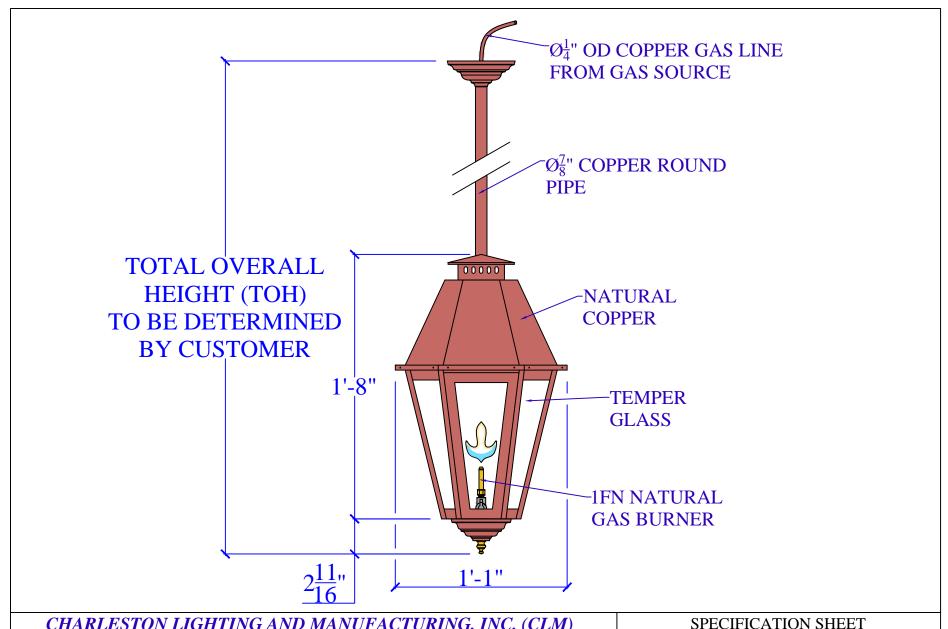

| LIGHT:   | TA-102 - 1FN - STEM | DATE: | APP.BY: | J.D. |
|----------|---------------------|-------|---------|------|
| BRACKET: | STEM - H20" W13"    |       | REV.    |      |

COPYRIGHT 1994 TO CURRENT YEAR, CHARLESTON LIGHTING & MANUFACTURING, INC. (CLM).